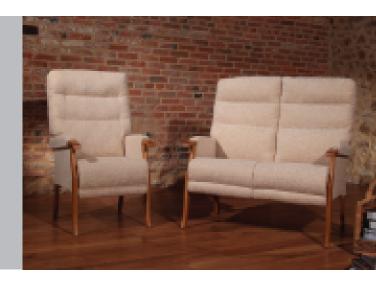

The Orwell is an excellent value high back chair with a soft tailored back for added lumbar support. Designed with pocket sprung seating, padded armrests and upholstered sides, the Orwell achieves maximum relaxation. Featuring contemporary styling and a neutral fabric selection, the Orwell will suit most room settings.

## Main Features:

- Soft tailored back design offering lower lumbar back support
- Pocket sprung seat base for super soft comfort
- Exposed wooden arms for easy grip
- Upholstered sides with mortise and tenon joints on frame offering strength and stability
- Teak frame available from stock & choice of Natural or Mahogany frames on Made to order
- 2-Seater static sofa available on Made to order
- Other fabrics are available on Made to order