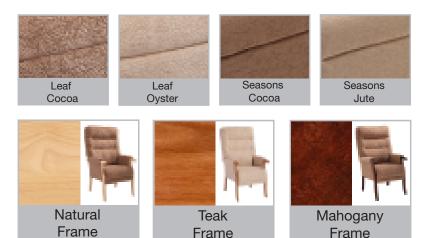

Please note colours may vary slightly from the images shown.

## Main Features:

- Soft tailored back design offering lower lumbar back support
- Pocket sprung seat base for super soft comfort
- Exposed wooden arms for easy grip
- Upholstered sides with mortise and tenon joints on frame offering strength and stability
- Teak frame available from stock & choice of Natural or Mahogany frames on Made to order
- 2-Seater static sofa available on Made to order
- Other fabrics are available on Made to order